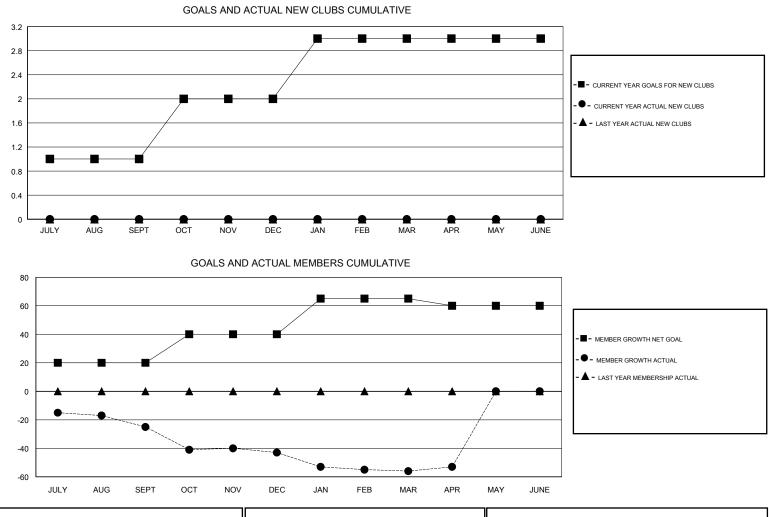

## GMT CA

|                       | Club          | s         |               | Members               |                           |                         |                                                    |  |
|-----------------------|---------------|-----------|---------------|-----------------------|---------------------------|-------------------------|----------------------------------------------------|--|
| RESULTS FOR 2017-2018 |               |           |               | RESULTS FOR 2017-2018 |                           |                         |                                                    |  |
| QUARTER               | NEW CLUB GOAL | NEW CLUBS | DROPPED CLUBS | QUARTER               | MEMBER GROWTH NET<br>GOAL | MEMBER GROWTH<br>ACTUAL | DROPPED<br>MEMBERS ACTUAL<br>(including transfers) |  |
| JULY/AUG/SEPT         | 1             | 0         | 0             | JULY/AUG/SEPT         | 20                        | 30                      | 52                                                 |  |
| OCT/NOV/DEC           | 1             | 0         | 0             | OCT/NOV/DEC           | 20                        | 27                      | 44                                                 |  |
| JAN/FEB/MAR           | 1             | 0         | 0             | JAN/FEB/MAR           | 25                        | 30                      | 42                                                 |  |
| APR/MAY/JUNE          | 0             | 0         | 0             | APR/MAY/JUNE          | -5                        | 7                       | 4                                                  |  |